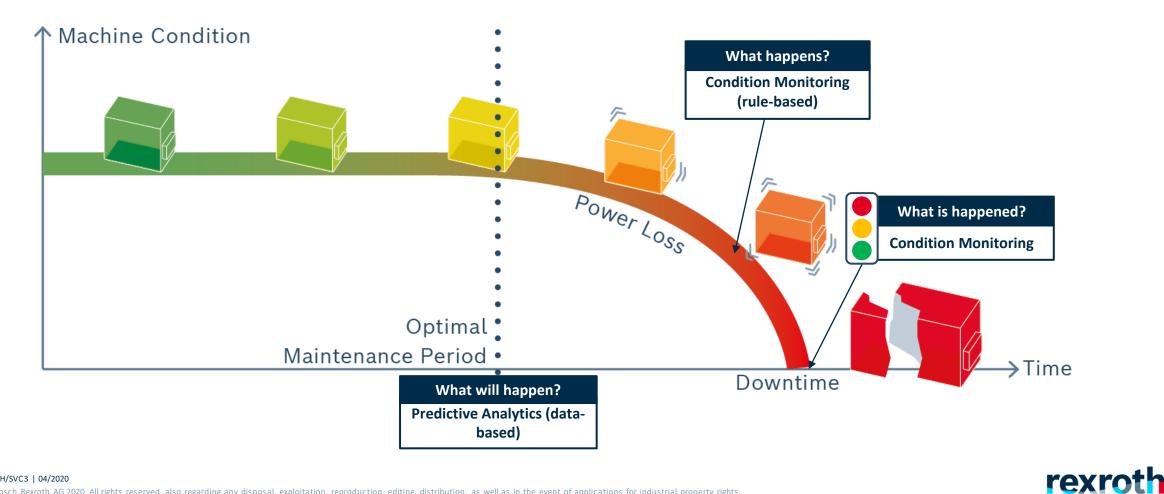

# Predictive Maintenance Bosch Nexeed Software

#### Nexeed Production Performance Manager (PPM) Use case overview

Ongoing status recording for maximum transparency

Condition

Monitoring

Configurable rules, automatic messages and job assignments

Predictive

Maintenance

### Nexeed Production Performance Manager (PPM) Condition Monitoring