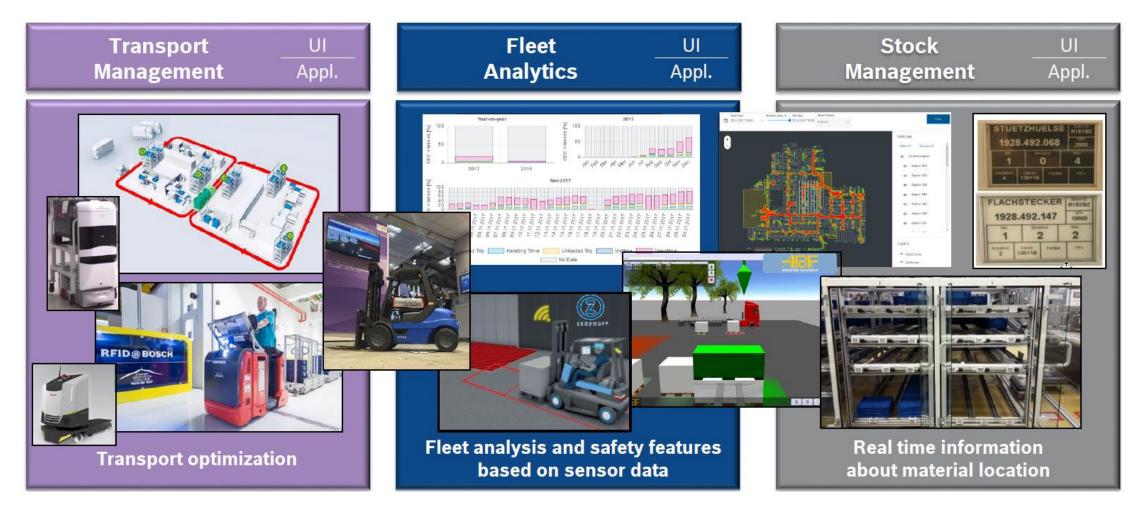

#### Nexeed Intralogistics Execution System (IES) Optimize internal flow of goods