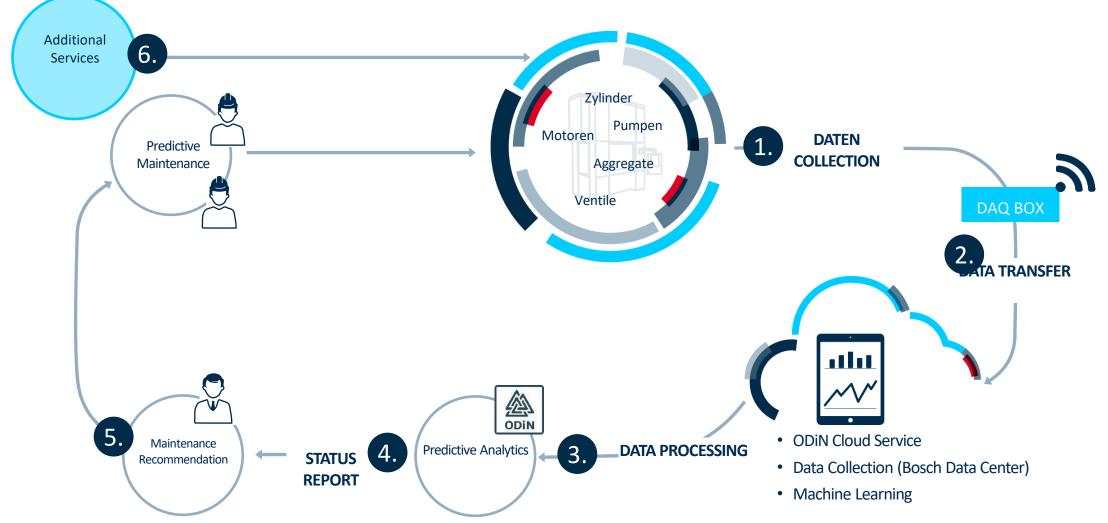

ch Nexeed Software



#### Nexeed Production Performance Manager (PPM) Use case overview

Ongoing status recording for maximum transparency

Condition

Monitoring



Configurable rules, automatic messages and job assignments

Predictive

Maintenance

#### Flexible i4.0 multipurpose tool



For customized applications in manufacturing facilities

BCI/MKT | 2019





#### Nexeed Production Performance Manager (PPM) Predictive Maintenance – Rules overview





### Nexeed Production Performance Manager (PPM) Condition Monitoring





#### Nexeed Production Performance Manager (PPM) Process Monitoring







#### Nexeed Intralogistics Execution System (IES) Optimize internal flow of goods





# Artificial Intelligence ODiN by Bosch Rexroth



### Predictive Analytics – ODiN Six-Step Solution



## A Bosch Company

### Predictive Analytics – ODiN Machine Learning – Learning Phase





#### Predictive Analytics – ODiN **Prediction of Failure**



A Bosch Company







#### **Digital factory:**

- Real-time insights
- Fast reaction

#### **Result:**

- ✓ Reduces downtime costs
- ✓ Optimizes maintenance activities
- Increased production efficiency



# BENEFITS



BOSCH

# Thank you for your attention!