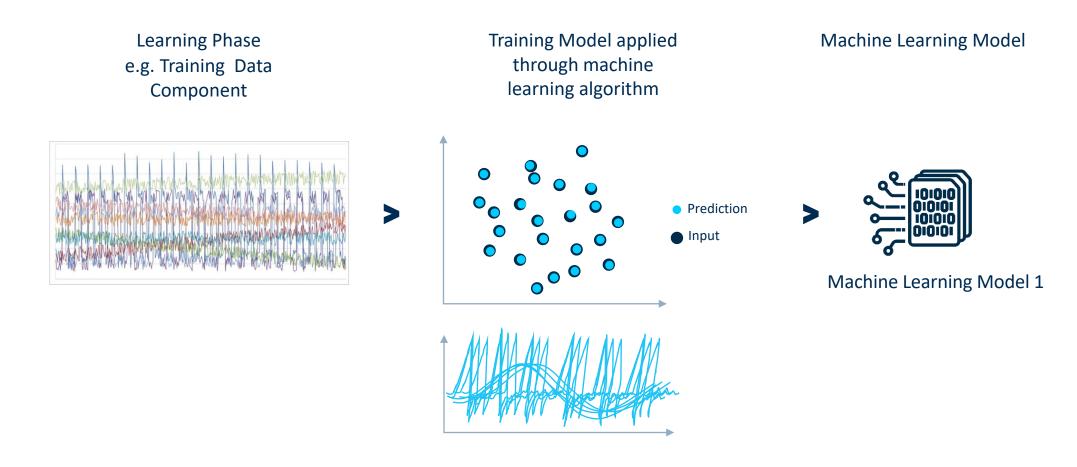

Ongoing status recording for maximum transparency

Condition

Monitoring



Configurable rules, automatic messages and job assignments

Predictive

Maintenance

#### Flexible i4.0 multipurpose tool



For customized applications in manufacturing facilities

BCI/MKT | 2019





#### Nexeed Production Performance Manager (PPM) Predictive Maintenance – Rules overview





### Nexeed Production Performance Manager (PPM) Condition Monitoring





#### Nexeed Production Performance Manager (PPM) Process Monitoring







#### Nexeed Intralogistics Execution System (IES) Optimize internal flow of goods





# Artificial Intelligence ODiN by Bosch Rexroth



### Predictive Analytics – ODiN Six-Step Solution



## A Bosch Company

### Predictive Analytics – ODiN Machine Learning – Learning Phase





#### Predictive Analytics – ODiN **Prediction of Failure**



A Bosch Company







#### **Digital factory:**

- Real-time insights
- Fast reaction

#### **Result:**

- ✓ Reduces downtime costs
- ✓ Optimizes maintenance activities
- Increased production efficiency



# BENEFITS



BOSCH

# Thank you for your attention!