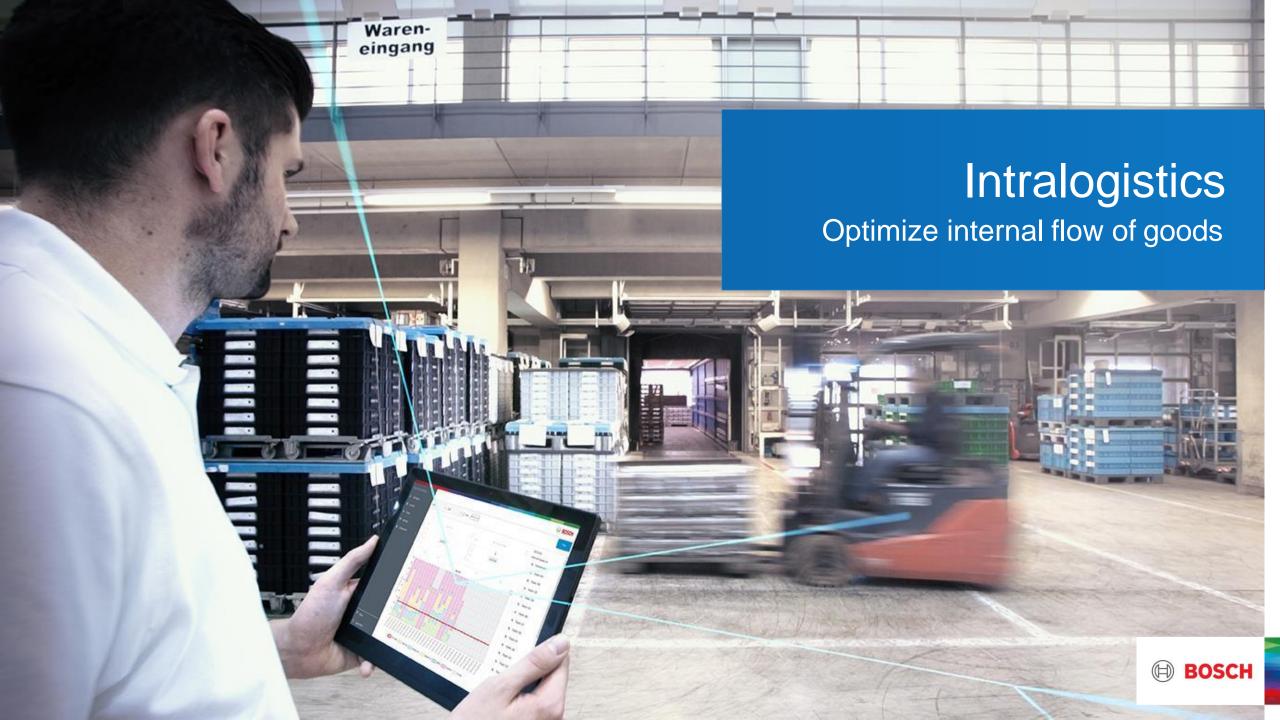

#### Nexeed Intralogistics Execution System (IES) Optimize internal flow of goods