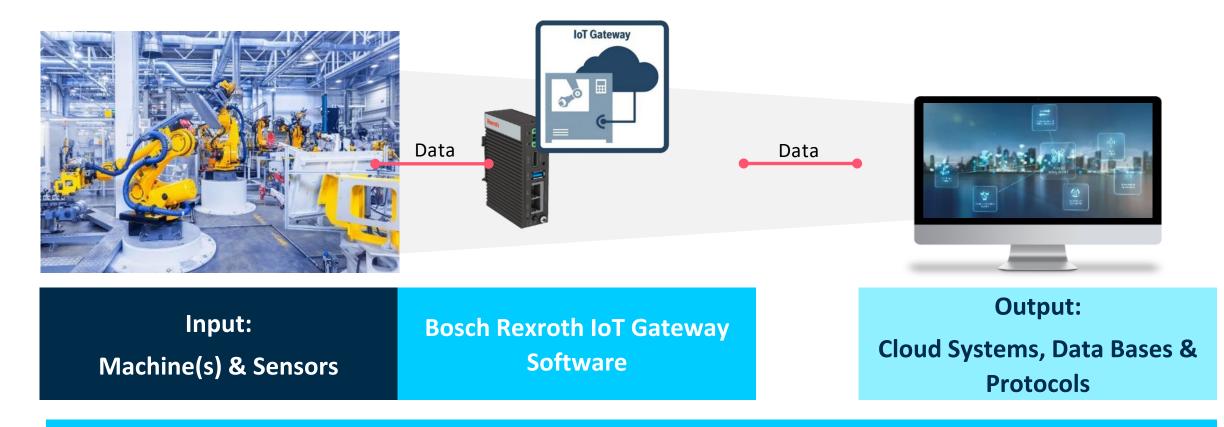

#### Increase efficiency and create new business The 3 steps to digitize machines (from sensors to cloud)

#### Sensors and devices (HW)

DC-AE/SMP4 - PLC & IoT | Aug. 2019 © Bosch Rexroth AG 2019. All rights reserved, also regarding any disposal, exploitation, reproduction, editing, distribution, as well as in the event of applications for industrial property rights.

#### IoT Gateway Data collection

#### get one standard data solution for all your machines - flexible and future-proofed